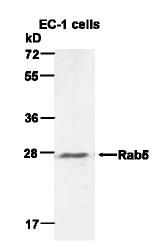

## Western blot:

WB: anti-Rab5 MAb

Western blot analysis of Rab5 proteins. EC-1 whole-cell lysate was used for Western blot.